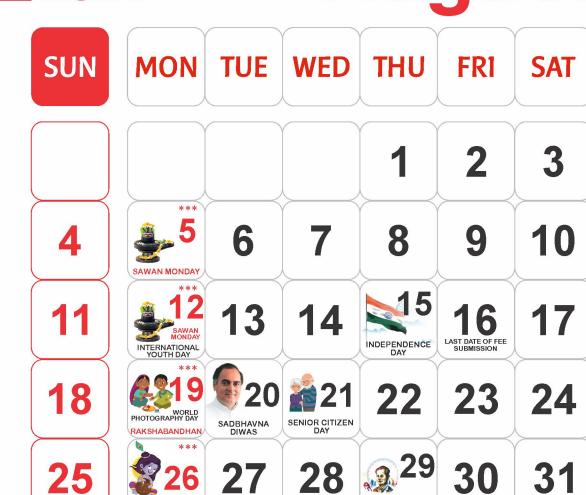

#### $16^{th} - 31^{st}$ July • SCIENCE CHALLENGE

- ONE CHILD, ONE PLANT
- 1<sup>st</sup> 15<sup>th</sup> August
- PROJECT VEER GATHA
- HAR GHAR TIRANGA ABHIYAN

### 16<sup>th</sup> – 31<sup>st</sup> August

• CYBER JAGROOKTA ABHIYAN

## August