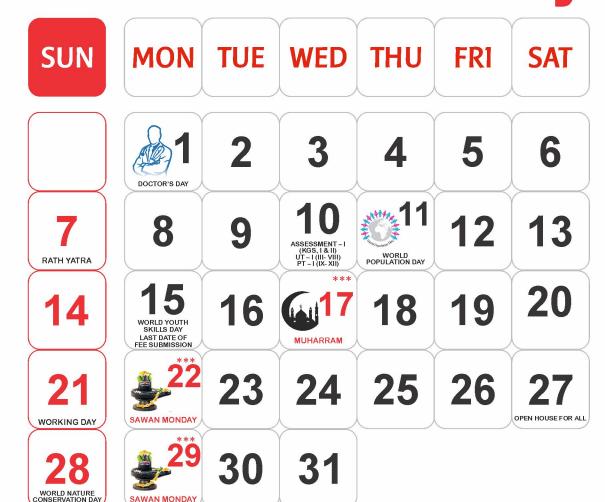

### **COMPENDIUM**

- $1^{\text{st}} 15^{\text{th}}$  **July** CELEBRATING THE JOY OF READING • SKILL YATRA CAMPAIGN

#### $16^{th} - 31^{st}$ July • SCIENCE CHALLENGE

- ONE CHILD, ONE PLANT
- 1<sup>st</sup> 15<sup>th</sup> August
- PROJECT VEER GATHA
- HAR GHAR TIRANGA ABHIYAN