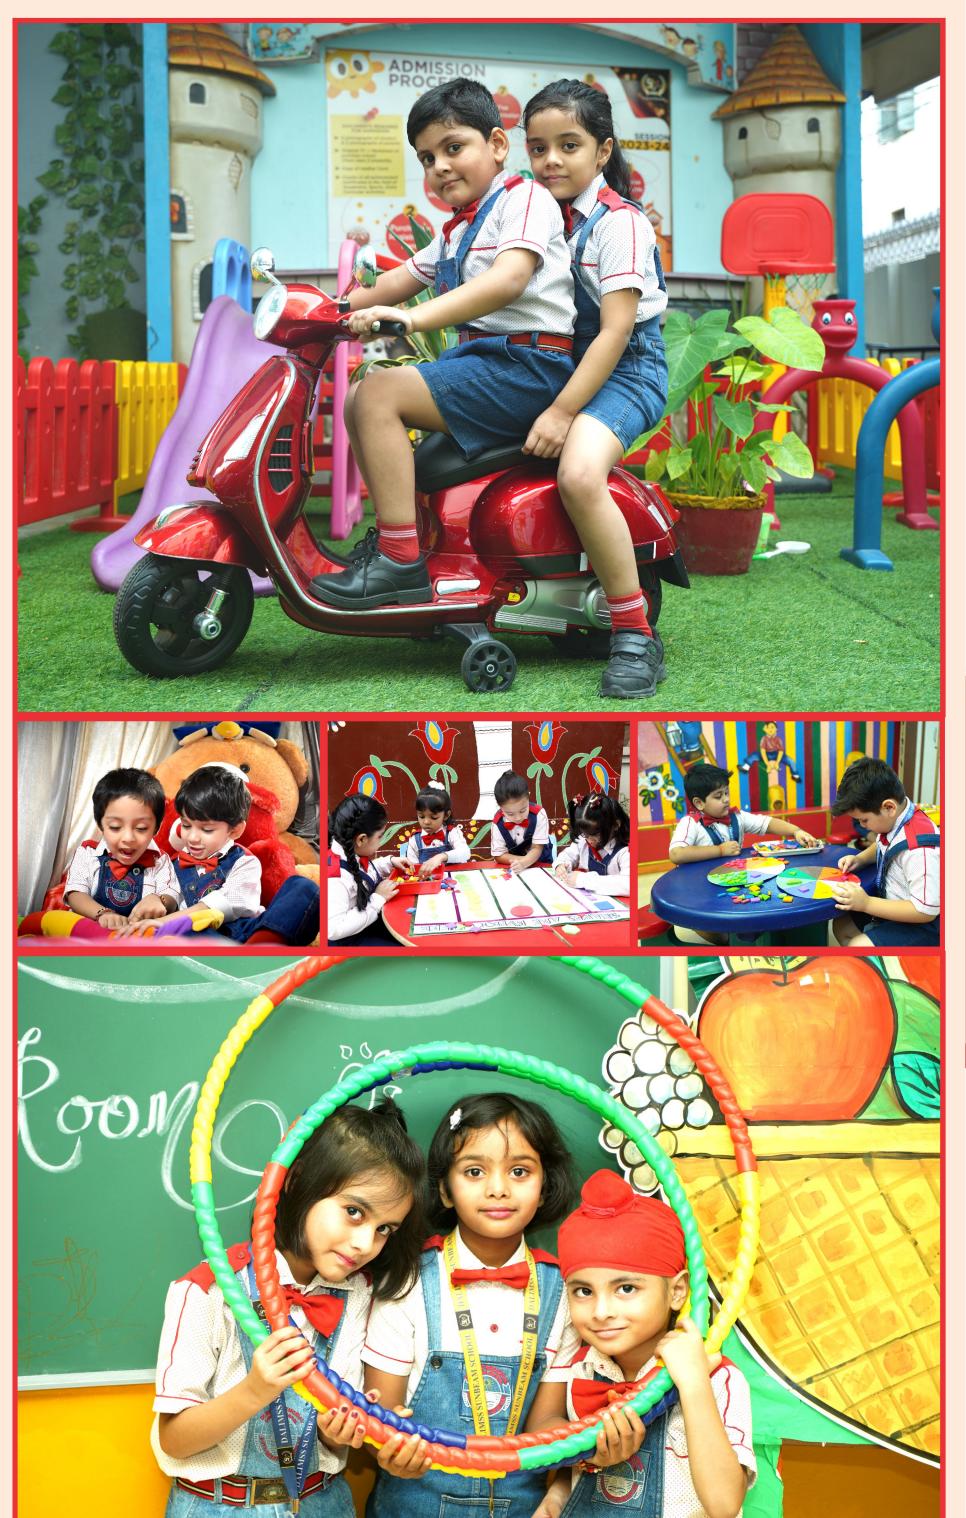

### **HOLISTIC DEVELOPMENT**

Holistic development is a practical approach towards building an inclusive learning environment including physical, cognitive, social, emotional, and moral development of a child. It recognizes the connection among children's physical, emotional, social, cognitive and spiritual development.

### **INCLUSIVITY**

The NCF promotes inclusivity by recognizing the diversity of learners and ensuring that the curriculum is relevant and accessible to all students regardless of their socioeconomic, cultural, or linguistic backgrounds. This can help to reduce disparities in education and ensure that all students have an equal opportunity to succeed.

### INTERDISCIPLINARY LEARNING

The National Curriculum Framework (NCF) emphasizes the integration of knowledge across subject areas promoting interdisciplinary learning. This can help students to develop critical thinking skills and a deeper understanding of complex issues.

### **COMPETENCY BASED LEARNING**

Competency based learning or competency based education is a framework for teaching and assessment of learning. It is also described as a type of education based on predetermined "Competencies" which focuses on outcomes and real world performance. The NCF is designed to cater to the needs of learners from diverse backgrounds and to ensure that they receive a quality education that prepares them for life.

### **USE OF TECHNOLOGY**

The National Curriculum Framework (NCF) emphasizes the use of technology in education particularly how the curriculum is updated to include digital tools, resources and pedagogies. It stresses the significance of information literacy, digital literacy and ethical technology used for successful learning.