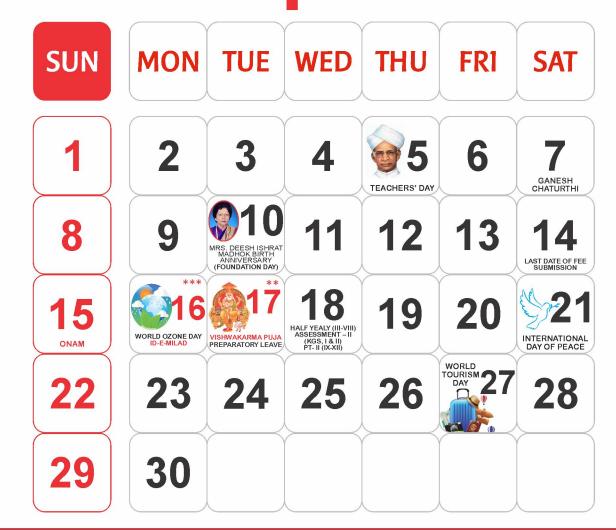

# 9 2024 September

### **COMPENDIUM**

- 1<sup>st</sup> 15<sup>th</sup> September
- CANCER AWARENESS CAMPAIGN

### 16<sup>th</sup> – 30<sup>th</sup> September

- MENTAL HEALTH AWARENESS NATIONAL GUIDANCE FESTIVAL