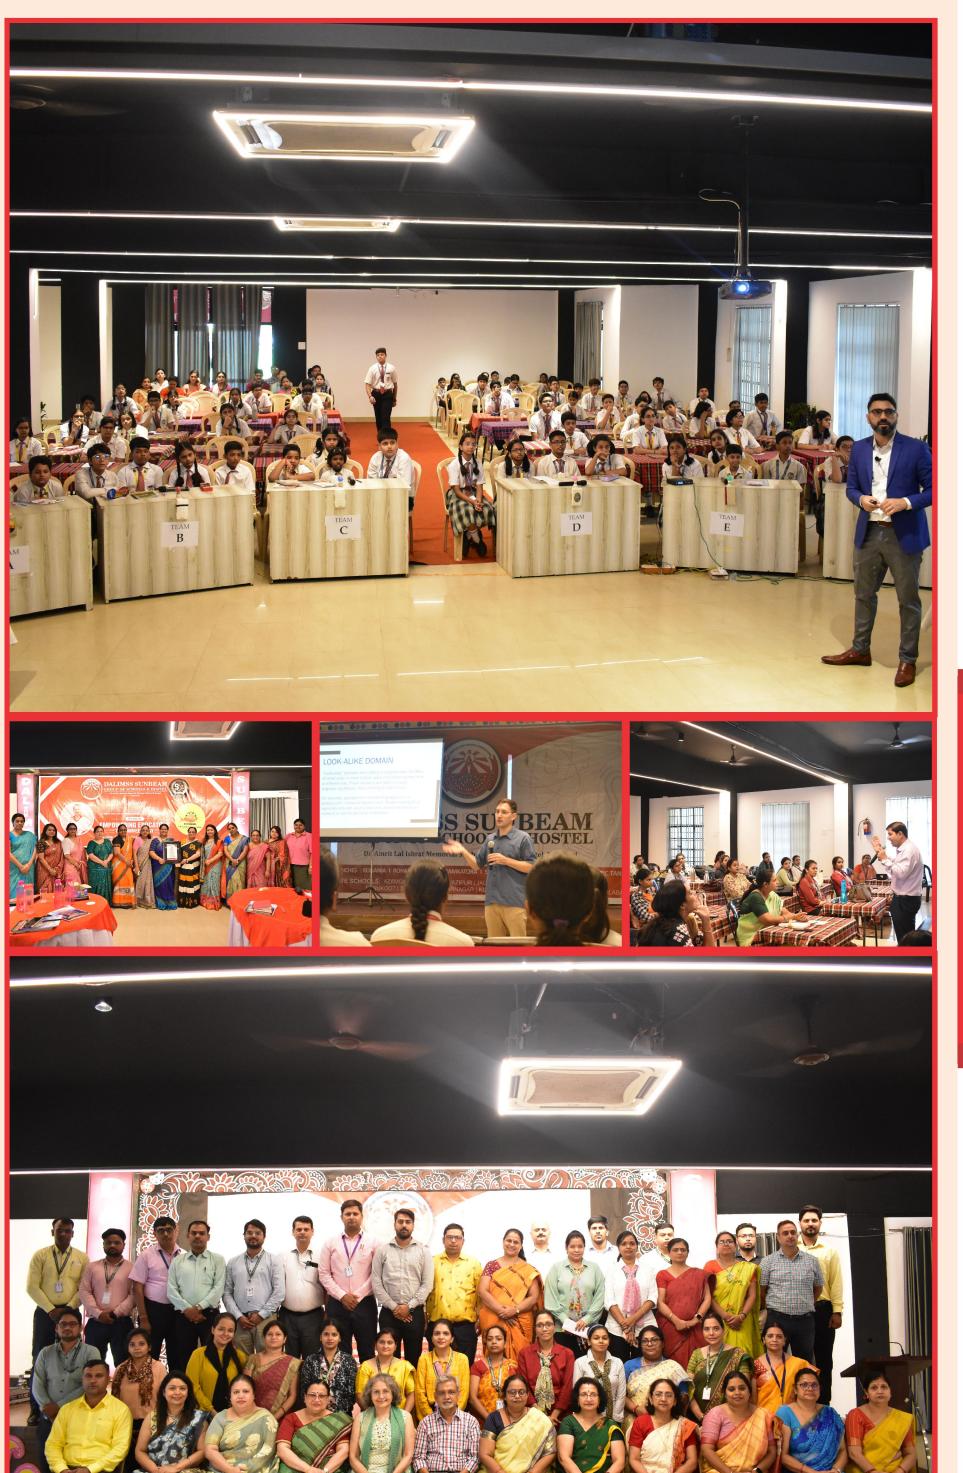

### **USE OF TECHNOLOGY**

The National Curriculum Framework (NCF) emphasizes the use of technology in education particularly how the curriculum is updated to include digital tools, resources and pedagogies. It stresses the significance of information literacy, digital literacy and ethical technology used for successful learning.