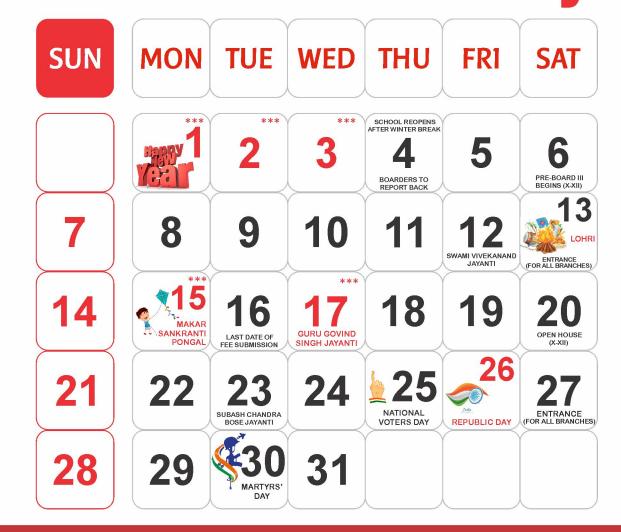

2 2024 February

| SUN       | MON                                                    | TUE                | WED                                  | THU                            | FRI | SAT                                                             |
|-----------|--------------------------------------------------------|--------------------|--------------------------------------|--------------------------------|-----|-----------------------------------------------------------------|
|           |                                                        |                    |                                      | 1                              | 2   | 3 OPEN HOUSE I ALL CLASSE                                       |
| 4         | 5                                                      | 6                  | 7                                    | 8                              | 9   | 10 ENTRANC (FOR ALL BRANC                                       |
| 11        | 12                                                     | 13 WORLD RADIO DAY | 14<br>VASANT<br>PANCHAMI             | 15 LAST DATE OF FEE SUBMISSION | 16  | 17                                                              |
| 18        | 19<br>GRADED AND<br>PRACTICAL YAMPS<br>SHIVAJI JAYANTI | 20                 | 21 INTERNATIONAL MOTHER LANGUAGE DAY |                                | 23  | PREPAR<br>LEA<br>ENTRANCE<br>(FOR ALL BRANCI<br>GURU RAVIDAS JA |
| <b>25</b> | 26 ANNUAL EXAM BEGINS FOR ALL CLASSES                  | 27                 | 28 NATIONAL SCIENCE DAY              | 29                             |     |                                                                 |