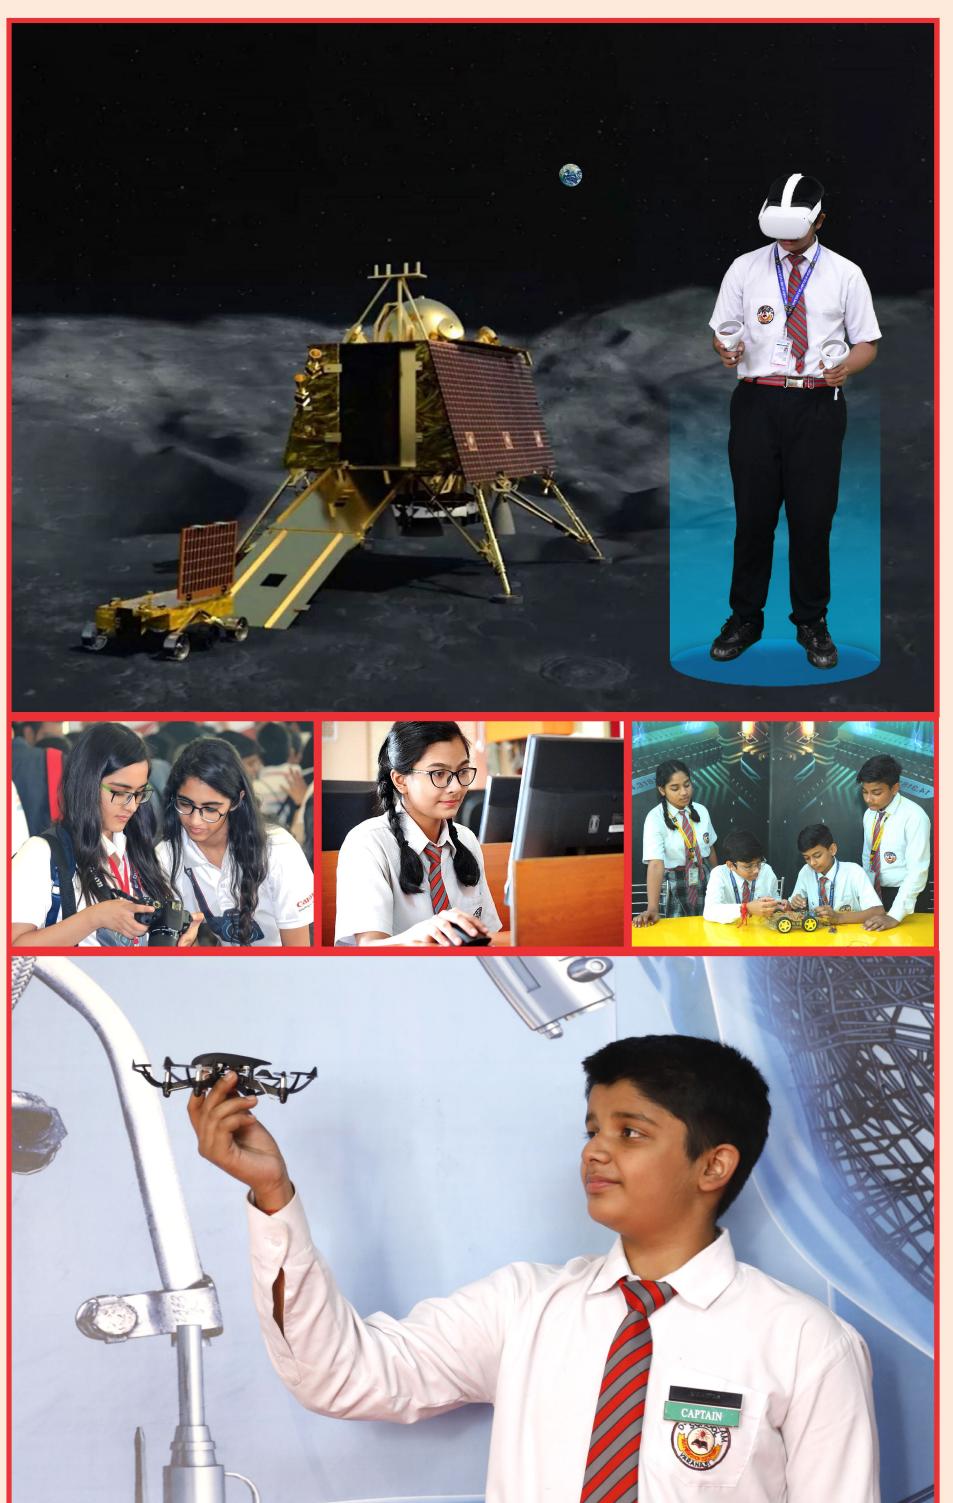

### **USE OF TECHNOLOGY**

The National Curriculum Framework (NCF) emphasizes the use of technology in education particularly how the curriculum is updated to include digital tools, resources and pedagogies. It stresses the significance of information literacy, digital literacy and ethical technology used for successful learning.