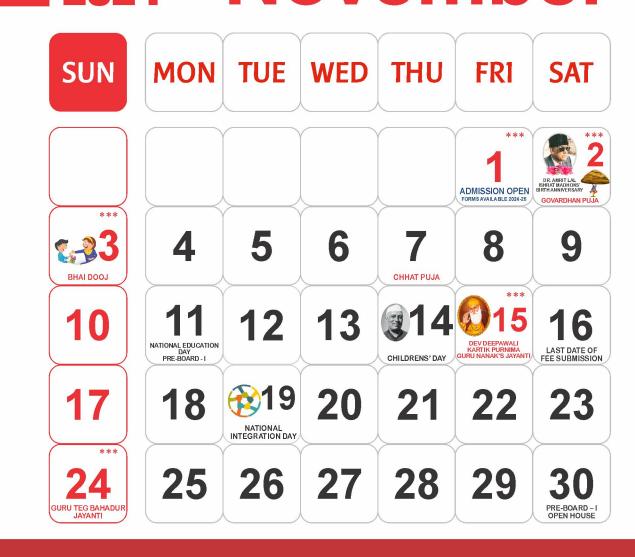

# II 2024 November

### COMPENDIUM

- 1<sup>st</sup> 15<sup>th</sup> November
- VIGILANCE AWARENESS WEEK
   SAVE ENERGY, SAVE ENVIRONMENT

#### 16<sup>th</sup> – 30<sup>th</sup> November

- CELEBRATING NATIONAL INTEGRATIONCELEBRATION OF CONSTITUTION DAY
  - 1<sup>st</sup> 15<sup>th</sup> December
- HUMAN RIGHT AWARENESS
   FIT INDIA SCHOOL CAMPAIG
- 16<sup>th</sup> 31<sup>st</sup> December
- DOAD CAPETY AWADENESS
- HERITAGE AWARENESS & CONSERVATIO