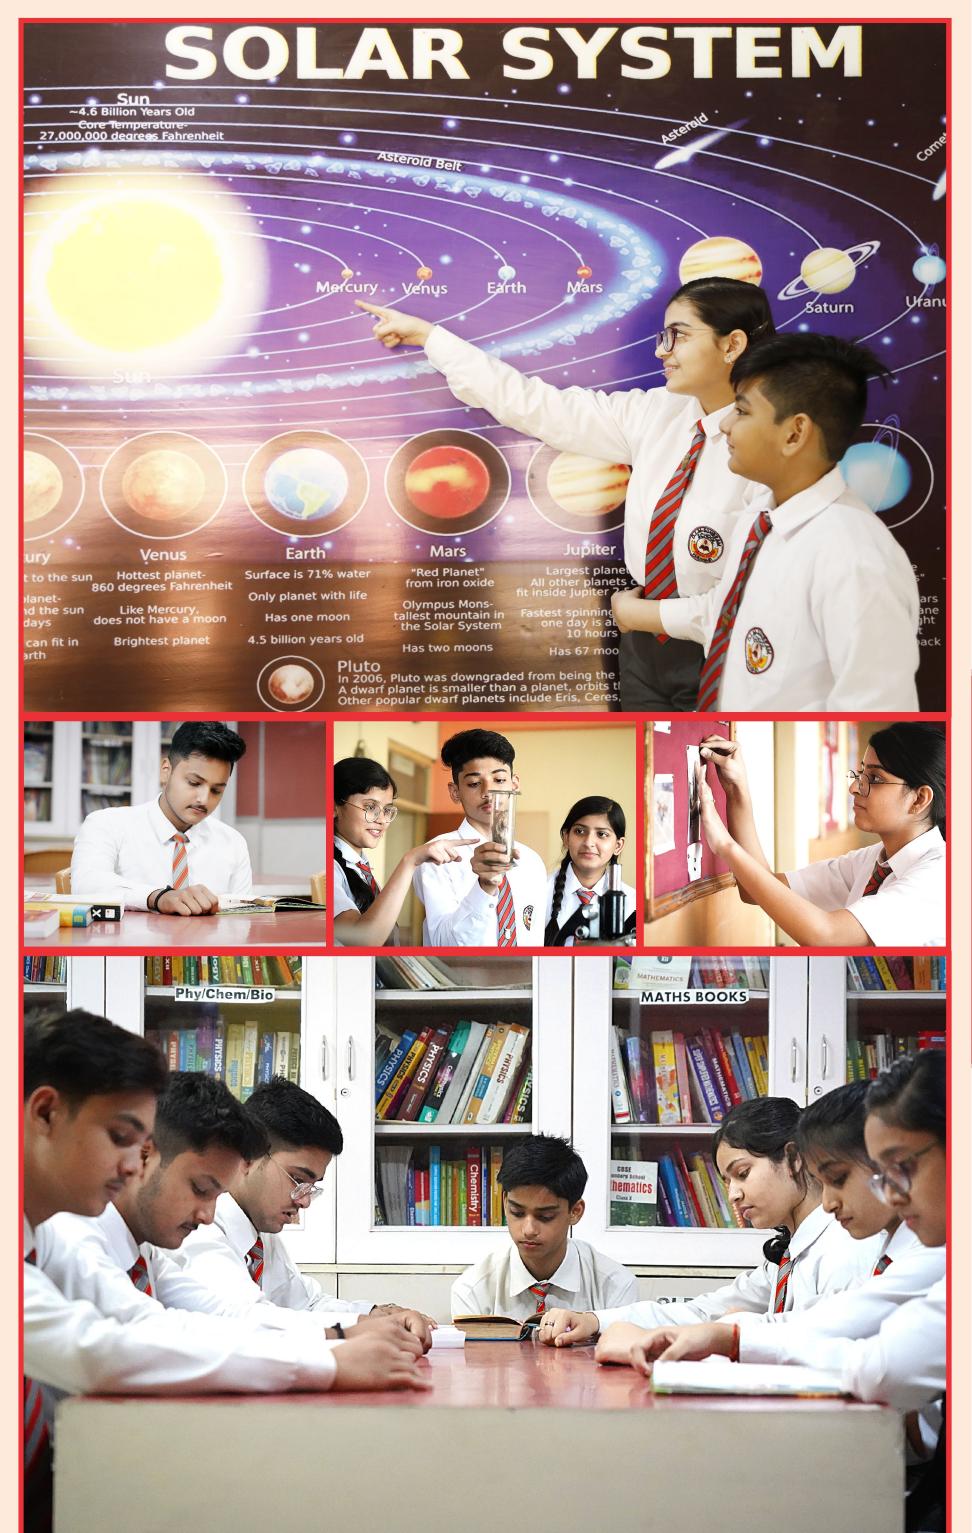

### **HOLISTIC DEVELOPMENT**

Holistic development is a practical approach towards building an inclusive learning environment including physical, cognitive, social, emotional, and moral development of a child. It recognizes the connection among children's physical, emotional, social, cognitive and spiritual development.

### INTERDISCIPLINARY LEARNING

The National Curriculum Framework (NCF) emphasizes the integration of knowledge across subject areas promoting interdisciplinary learning. This can help students to develop critical thinking skills and a deeper understanding of complex issues.

### **COMPETENCY BASED LEARNING**

Competency based learning or competency based education is a framework for teaching and assessment of learning. It is also described as a type of education based on predetermined "Competencies" which focuses on outcomes and real world performance. The NCF is designed to cater to the needs of learners from diverse backgrounds and to ensure that they receive a quality education that prepares them for life.

### **USE OF TECHNOLOGY**

The National Curriculum Framework (NCF) emphasizes the use of technology in education particularly how the curriculum is updated to include digital tools, resources and pedagogies. It stresses the significance of information literacy, digital literacy and ethical technology used for successful learning.